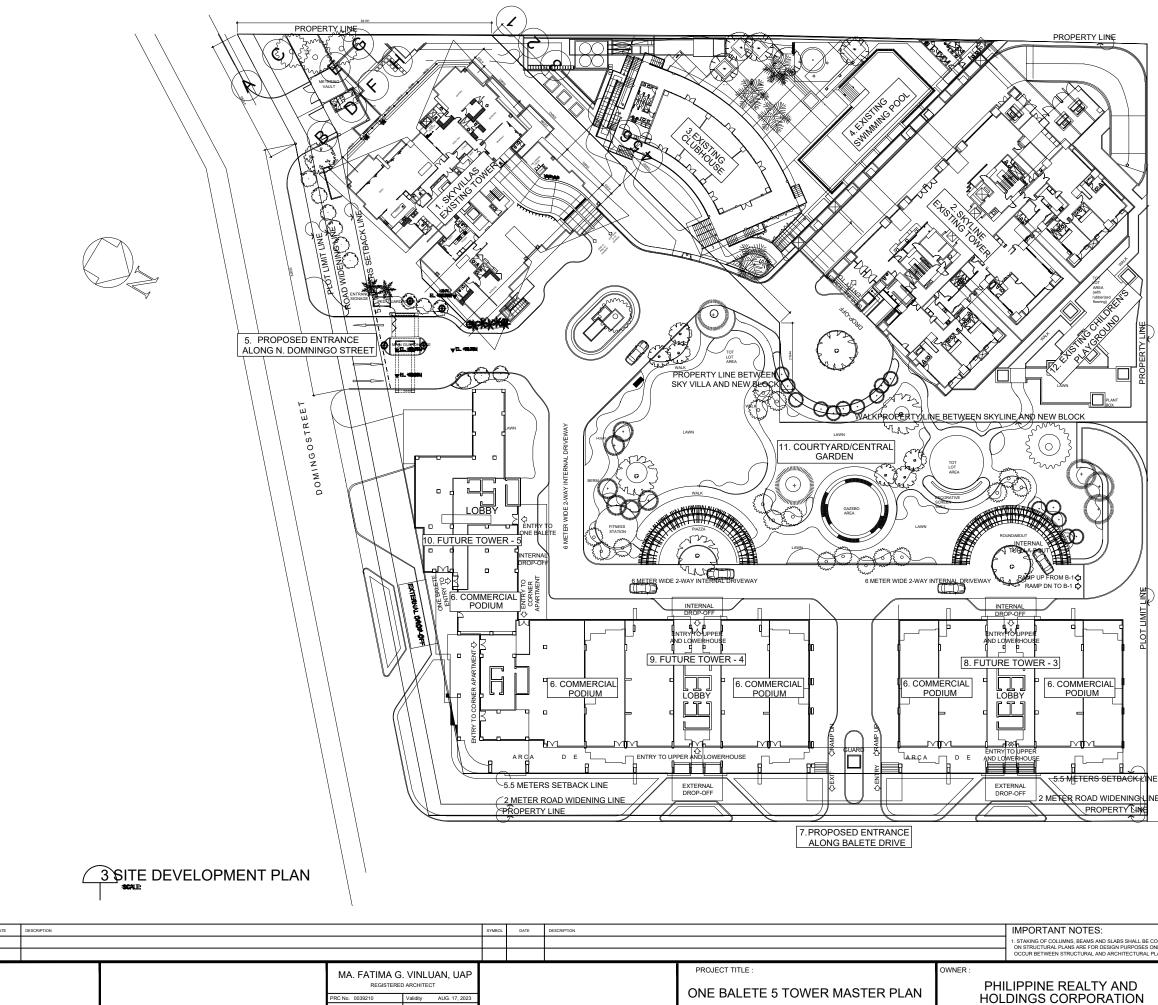

## PROGRAM

- 1. SKYVILLAS (EXISTING TOWER)
- 2. SKYLINE (EXISTING TOWER)
- 3. EXISTING CLUBHOUSE
- 4. EXISTING SWIMMING POOL
- 5. PROPOSED ENTRANCE ALONG N. DOMINGO STREET
- 6. COMMERCIAL PODIUM
- 7. PROPOSED ENTRANCE ALONG BALETE DRIVE
- 8. FUTURE TOWER 3

```
9. FUTURE TOWER - 4
```

```
10. FUTURE TOWER - 5
```

```
11. COURTYARD/CENTRAL GARDEN
```

```
12. EXISTING CHILDREN'S PLAYGROUND
```

BALETE DRIVE CORNER N. DOMINGO STREE CUBAO, QUEZON CITY

|  |                     |     |          | H OTHER TRADES<br>ONDITION ON SITE |
|--|---------------------|-----|----------|------------------------------------|
|  | SHEET CONTENTS :    | PR  | OJ. NO.: | SHEET NO .:                        |
|  | GENERAL SITE LAYOUT |     |          | A - 1                              |
|  |                     | DRA | WN BY    | DATE                               |
|  |                     | CHE | CKED BY  | ISSUED                             |